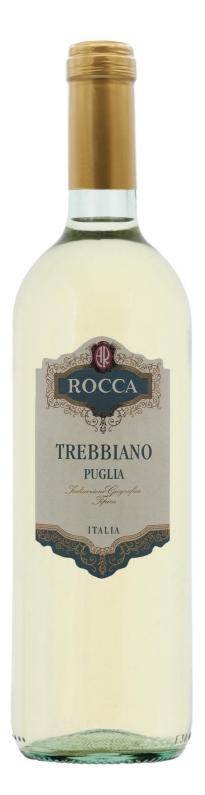

## **Trebbiano Puglia** Indicazione Geografica Tipica

Production area: Apulia region Grapes: Trebbiano Alcool: 12% vol

**Wine features:** *straw yellow coloured wine. It has a delicate, fruity bouquet. It is dry with the right sapidity to the palate. Fresh and easy-drinking wine.* 