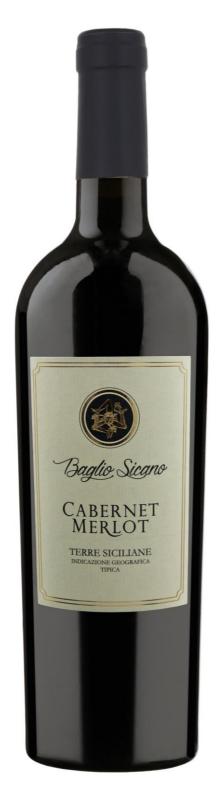

## Cabernet Merlot Terre Siciliane

Indicazione Geografica Tipica

**Production area:** Sicily region **Grapes:** Cabernet, Merlot

**Alcool:** 14,5% vol

Wine features: deep red colour with purple highlights. On the nose, fruity intense aromas combine a pleasing herbaceous note, typical of Cabernet grapes, and a spicy trail of cloves on the final. Good body, velvety and round with persistence.