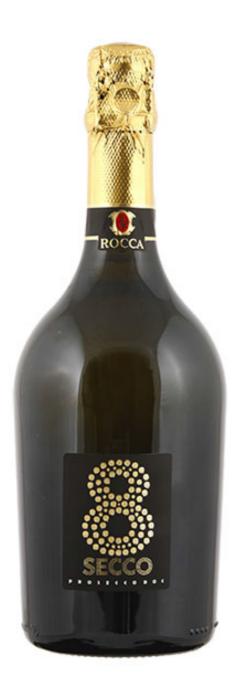

## 8 Secco Prosecco

## Denominazione di Origine Controllata Millesimato

**Production area:** Prosecco DOC

Grapes: Glera
Alcohol: 11% vol.

Wine features: light straw yellow colour; fine and persistent perlage. Its bouquet and flavour is pleasantly rich and fresh with harmonious hints of fruits and blossoms.