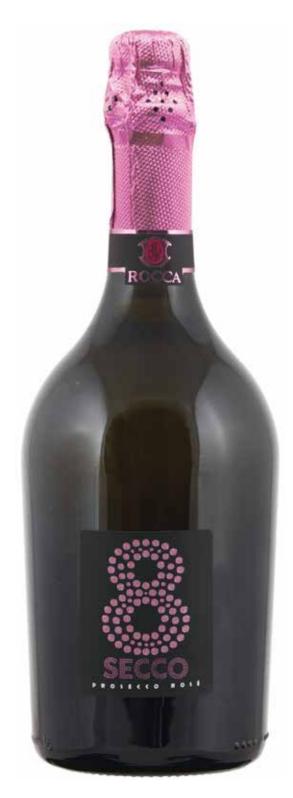

## 8 Secco Prosecco Doc Rosé Extra Dry Denominazione di Origine Controllata

**Production area:** Prosecco **Grapes:** Glera and Pinot Nero

Alcohol: 11% vol.

Wine features: light pink colour, fine and persistent perlage. Delicate and fragrant nose with fruity notes and scents of raspberry and strawberry. Fresh, sapid and pleasantly aromatic palate.