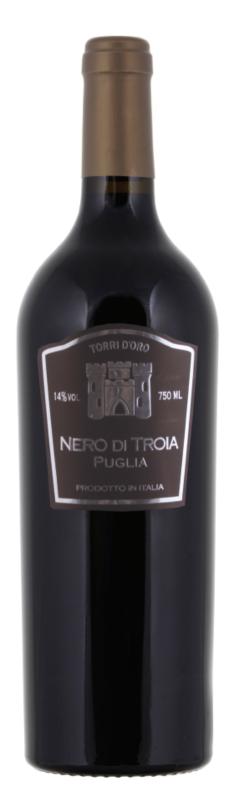

## Nero di Troia Puglia

Indicazione Geografica Tipica

**Production Area:** Puglia **Grapes:** Nero di Troia **Alcohol:** 14% vol.

**Refining:** steel tanks and oak casks.

Wine features: red intense colour with garnet highlights. At the smell is fruity, with notes of ripe red fruit. On the palet we find hints of spicy and