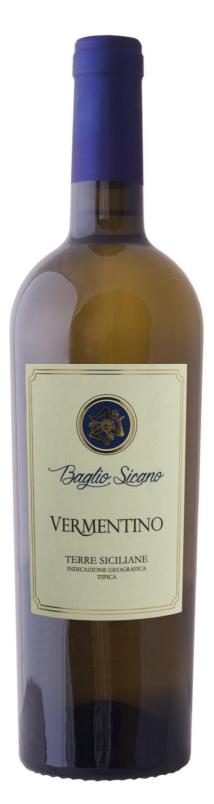

## Vermentino Terre Siciliane

Indicazione Geografica Tipica

Production area: Sicily region Grapes: Vermentino Alcool: 12,5% vol

**Wine features:** pale yellow colour with greenish highlights. Mildly aromatic notes on the nose with pleasant hints of wild herbs. In mouth it has a good acidity, its taste is fruity and sapid.