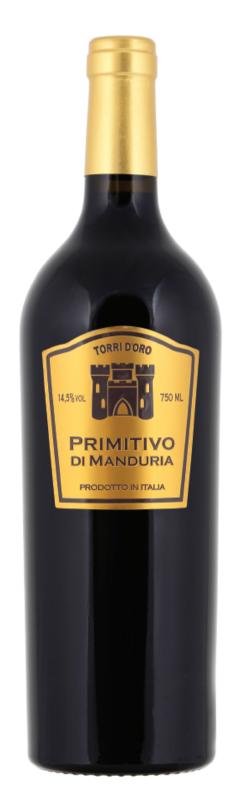

## Primitivo di Manduria Denominazione di Origine Controllata

**Production Area:** Manduria and neighboring areas

Grapes: Primitivo Alcohol: 14,5% vol.

Refining: steel tanks and oak casks.

Wine features: vivid red colour with purple highlights. Intense and elegant aromatic complexity with remarkable notes of plums, back cherry and liquorice. Big structure and full body. Warm and round to the palate. Excellent its persistence.