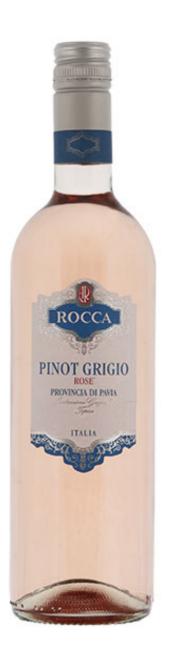

## Pinot Grigio Rosé Provincia di Pavia Indicazione Geografica Tipica

Production area: Pavia (Lombardy) Grapes: 100% Pinot Grigio Alcohol: 12% vol.

**Wine features:** very light pink hue. Pleasing floral bouquet, delicate in its fineness. Fresh and smooth aroma with a mild sapid aftertaste.

**Food matches:** to enjoy in its whole freshness together with seafood salads, crustaceous and in general with fish based dishes. To taste with swordfish carpaccio.

Ageing potential: 2 years after vintage.

Serving temperature: 8/10 °C

Packaging:

 $Europallet = 96/120 \ cartons \ x \ 6 \ ML \ 750 \ bottles$ 

4/5 layers x 24 cartons

Box weight: kg 6,90

**Box size:** cm 16x23x30

Box ean code: 8005286016679

Bottle ean code: 8005286019991