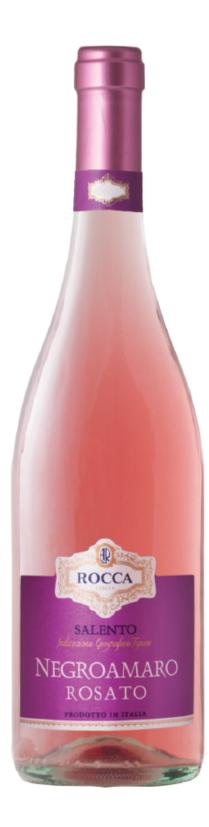

## Negroamaro Rosato Salento

Indicazione Geografica Tipica

**Production Area:** Salento, Puglia **Grapes:** Negroamaro **Alcohol:** 12,5% vol.

*Wine features:* This wine shows an elegant pink coral colour. Its bouquet is fruity and fresh with delicate notes of strawberry and cherries. Dry and sapid to the palate.