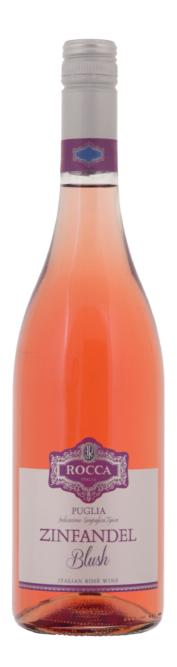

## Zinfandel Blush Puglia Indicazione Geografica Tipica

Production area: Apulia Grapes: 100% Primitivo Alcohol: 12,5% vol.

*Wine features:* light brilliant pink hue. Small strawberries and raspberries hints on the nose, which come also on the tongue; fresh and light taste with a pleasing final softness.

**Food matches:** crucial for a fresh aperitif; suitable for white meats, cold cuts, mixed salads and light cheeses.

Ageing potential: 2 years after vintage.

Serving temperature: 8/10 °C

Packaging: Europallet = 84/105 cartons x 6 ML 750 bottles 4/5 layers x 21 cartons Box weight: kg 8,04 Box size: cm 17,5x25,5x32 Box ean code: 8005286015443 Bottle ean code: 8005286022892